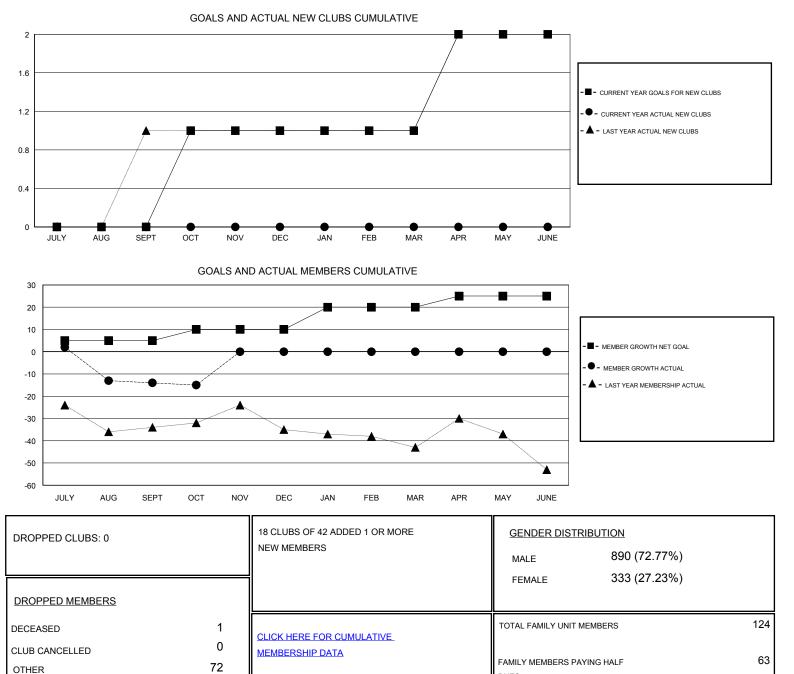

## District 2 T2

Results as of: 10/31/2019

| GMT:                  | LOCATION TEXAS |           |               |                       |                           |                         | GMT CA                                             |
|-----------------------|----------------|-----------|---------------|-----------------------|---------------------------|-------------------------|----------------------------------------------------|
| Clubs                 |                |           |               | Members               |                           |                         |                                                    |
| RESULTS FOR 2019-2020 |                |           |               | RESULTS FOR 2019-2020 |                           |                         |                                                    |
| QUARTER               | NEW CLUB GOAL  | NEW CLUBS | DROPPED CLUBS | QUARTER               | MEMBER GROWTH NET<br>GOAL | MEMBER GROWTH<br>ACTUAL | DROPPED<br>MEMBERS ACTUAL<br>(including transfers) |
| JULY/AUG/SEPT         | 0              | 0         | 0             | JULY/AUG/SEPT         | 5                         | 39                      | 52                                                 |
| OCT/NOV/DEC           | 1              | 0         | 0             | OCT/NOV/DEC           | 5                         | 21                      | 21                                                 |
| JAN/FEB/MAR           | 0              | 0         | 0             | JAN/FEB/MAR           | 10                        | 0                       | 0                                                  |
| APR/MAY/JUNE          | 1              | 0         | 0             | APR/MAY/JUNE          | 5                         | 0                       | 0                                                  |